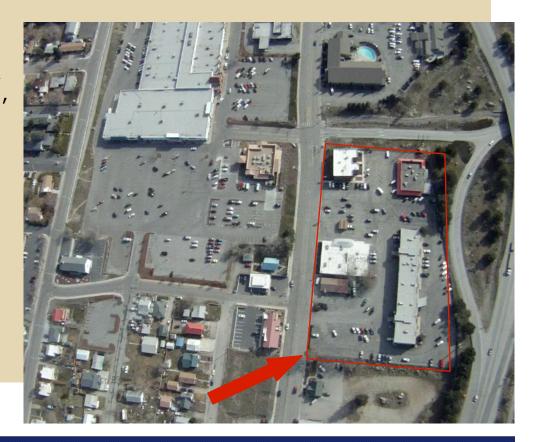

## Village East East Wenatchee, WA.

Village East is a retail & office center on Valley Mall Parkway in downtown East Wenatchee in close proximity to the Wenatchee Valley Mall.

The center is home to more than 20 office tenants including H&R Block, Beauty by Lena, Liquor Barn, the Country Inn and The UPS Store. This is a well established neighborhood center with riverfront views and expedient access to pedestrian walkways, bike trails, bus lines & highways.