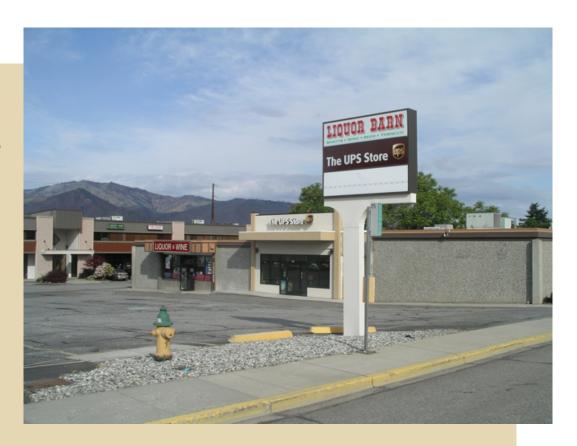

## Village East East Wenatchee, WA.

Village East is a retail & office center on Valley Mall Parkway in downtown East Wenatchee in close proximity to the Wenatchee Valley Mall.

The center is home to more than 20 office tenants including H&R Block, Beauty by Lena, Liquor Barn, the Country Inn and The UPS Store. This is a well established neighborhood center with riverfront views and expedient access to pedestrian walkways, bike trails, bus lines & highways.