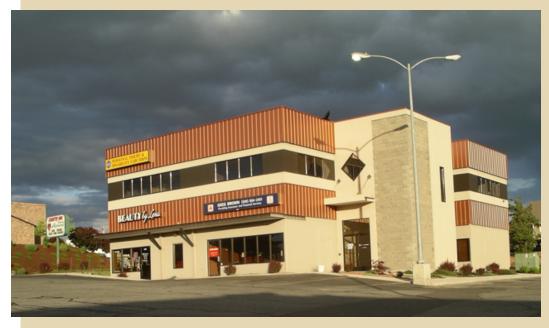

## Village East East Wenatchee, WA.

Village East is a retail & office center on Valley Mall Parkway in downtown East Wenatchee in close proximity to the Wenatchee Valley Mall.

The center is home to more than 20 office tenants including H&R Block, Beauty by Lena, Liquor Barn, the Country Inn and The UPS Store. This is a well established neighborhood center with riverfront views and expedient access to pedestrian walkways, bike trails, bus lines & highways.