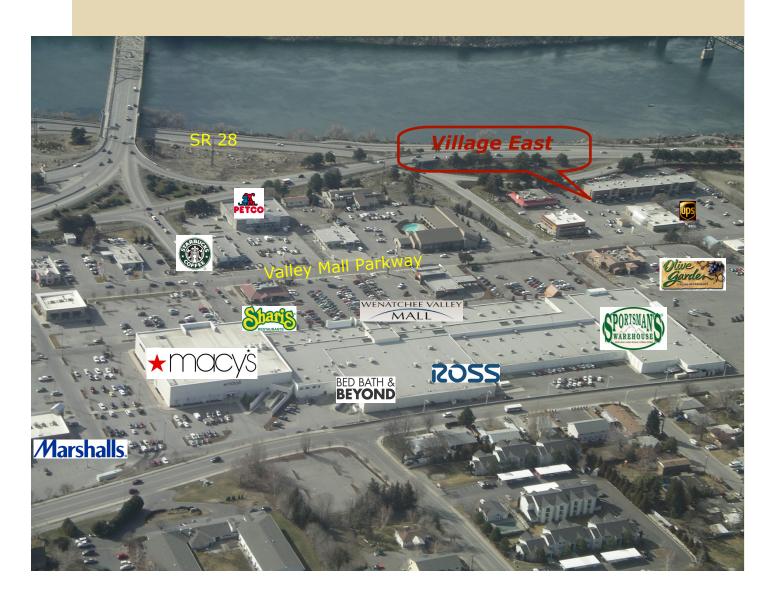

## Village East East Wenatchee, WA.

Village East is a retail & office center on Valley Mall Parkway in downtown East Wenatchee in close proximity to the Wenatchee Valley Mall.

The center is home to more than 20 office tenants including H&R Block, Beauty by Lena, Liquor Barn, the Country Inn and The UPS Store. This is a well established neighborhood center with riverfront views and expedient access to pedestrian walkways, bike trails, bus lines & highways.